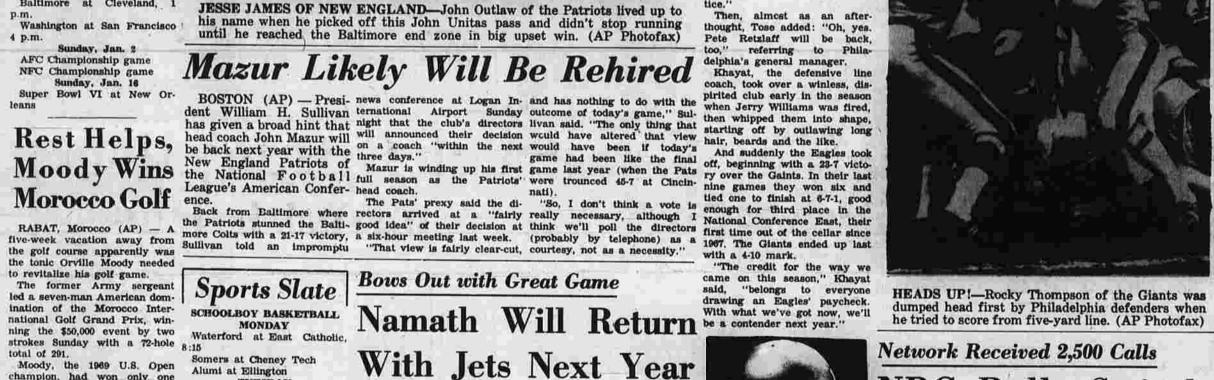

s a guy going downhill at all," Maynard said. "And he'll do whatever he has to do to win — and do his best."

NBC's New York office, where a spokesman estimated the network received 2,500 calls.

The homestanding Redskins when NBC began coverage when NBC began coverage off a Randy Johnson pass and throughout the South Atlantic running it back 19 yards for the region of the Colts-Patriots best."

NBC's New York office, where a spokesman estimated the network received 2,500 calls.

Jones Like Precise Surgeon

When in Front of Cameras

When in Front of Cameras

EL PASO, Tex. (AP) — Bert With LSU leading 6-3 on a running it back 19 yards for the region of the Colts-Patriots Jones has had more success on pair of first quarter field goals television this year than Mar- by Jay Michaelson, Jones



Network Received 2.500 Calls

NBC Pulls Switch, found "playing Ivy League foot-ball very rewarding."
He also predicted that Flori-Redskin Fans Protest woule be the No. 1 choice in the pro football draft.

thing. Like, if I would strike oil and make \$42 million I don't think I'd come back."

So Namath will be back. The four games he played at the four games he played at the fail end of the current season after returning from a knee operation telling him he has considerable work in front of him to regain his form.

"Those games told me I've and wound up with completions in the clevel and the considerable work in front of him to regain his form.

"Those games told me I've and wound up with completions on it comes and wound up with completions the children's alot of the current the stellans