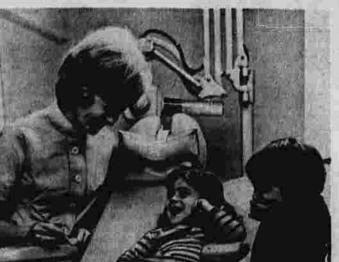

#### **MMH Patients** Not Forgotten At Yule Season

J. Walsh and son, 88 Hilltop Dr

Patients at Manchester Me morial Hospital will not be forgotten as Christmas Week approaches. A number of church, school, club and civic groups have scheduled yuletide events beginning today and continuing through Friday, Christmas Eve. Children in pediatrics will be treated to gifts and a visit from Mather Chapter, Order of De Molay, and tonight at 7:15 a delegation from Parents Without Partners will stroll through the halls singing carols.

The Manchester High School Round Table Singers plan a carol sing tomorrow; a group from South United Methodist Church will sing Monday eve-ning at 7; and Tuesday at 6:30 p.m., Senior Girl Scouts from Rockville are scheduled. Wednesday afternoon, the traditional Christmas Party for children will be held in Pediat-

physicians.

Thursday at 4 p.m. will be the Manchester Community College students' turn to carol, and sometime Friday employes of the X-ray Department will visit Pediatrics for a songfest. Another visit from Santa with gifts for the children will be sponsored by students of St. ames School either Monday or

rics, sponsored by the hospital

9:30 A.M. TO 10:30 P.M.